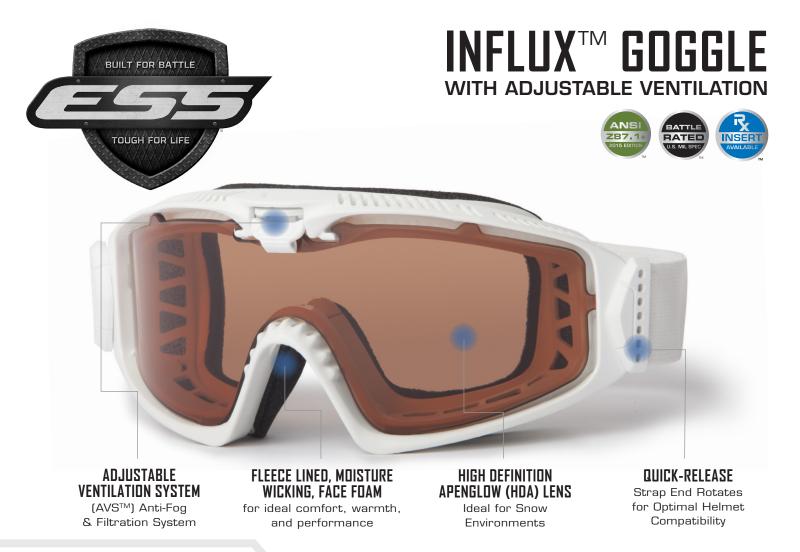

### PRODUCT DESCRIPTION

By virtually eliminating lens fogging. The ESS Influx<sup>TM</sup> goggle allows users to maintain full situational awareness in dynamic environments. As part of the goggle's patented Adjustable Ventilation System<sup>TM</sup> (AVS<sup>TM</sup>), the Influx RotoClip<sup>TM</sup> silently pivots the position of the lens inside the goggle frame: choose either a dust-free, fully-sealed mode, or a fog-free, open-ventilation mode. With Influx<sup>TM</sup> users can always see clearly and act fast when seconds count.

Additional Key Features: Fleece lined, moisture wicking, face foam for ideal comfort, warmth, and performance, Advanced ESS ClearZone FlowCoat coating eliminate fog inside & prevent scratches outside, Interchangeable distortion-free 3.0mm high-impact Polycarbonate lenses, 100% UVA/UVB protection

## FRAME & LENS OPTIONS

| Frame Color | <u>Lens Tint</u> | <u>VLT*</u> |
|-------------|------------------|-------------|
| White       | Clear            | 90%         |
|             | Alpenglow        | 26%         |
|             | Smoke Gray       | 15%         |