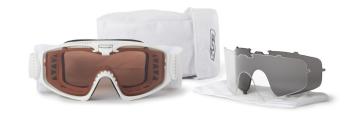

#### AVAILABLE CONFIGURATIONS

#### INFLUX™ COLD WEATHER EDITION

White Influx Frame with Fleece Face Foam Designed for Cold Weather Applications Clear, Smoke Gray, & Alpenglow Lenses Model #: EE7018-23